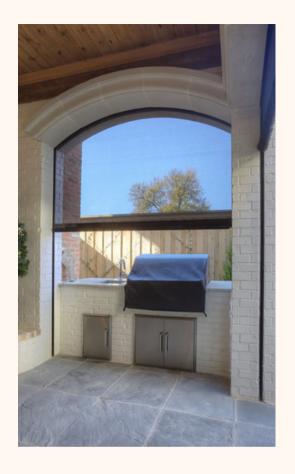

#### Motorized Patio Screens

Control your lighting, add privacy to your existing living area or convert any space into a 4-season room while receiving protection from insects and harmful UV rays.

Louvered Roof Systems
Control light, ventilation and enjoy
protection from the weather.