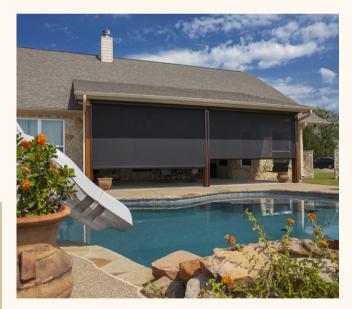

#### Motorized Patio Screens

Control your lighting, add privacy to your existing living area or convert any space into a 4-season room while receiving protection from insects and harmful UV rays.

Louvered Roof Systems
Control light, ventilation and enjoy
protection from the weather.