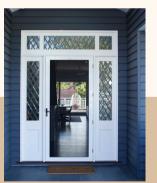

## Security Screen Doors & Windows

Stainless steel mesh keeps out intruders & insects while allowing airflow and provides a barrier against weather and storm debris.