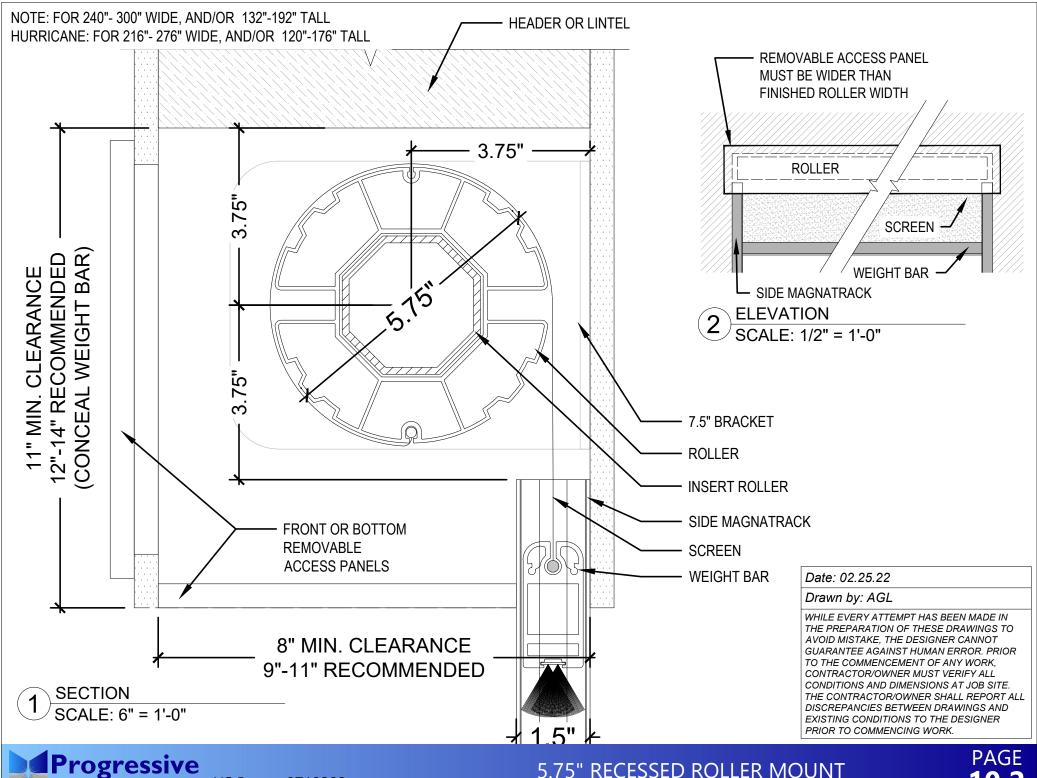

### HORIZONTAL WINDOW CONFIGURATION





#### VERTICAL WINDOW CONFIGURATION





#### **INSECT OR SOLAR MESH**





# 8" HOUSING UNIT (IUH)





# 7.5" HOUSING UNIT (IUH)







# 6" HOUSING UNIT (IUH)



NOTE



## 8" HOUSING UNIT (OAH)





## 7.5" HOUSING UNIT (OAH)





## 6" HOUSING UNIT (OAH)





### 6.5" RECESSED ROLLER MOUNT





# 5.75" RECESSED ROLLER MOUNT







#### NOTE: FOR 300"- 360" WIDE, AND/OR OVER 192" TALL HURRICANE: FOR 276" - 360" WIDE, AND/OR OVER 176" TALL



US Patent 9719292 REENS

### **RECESSED DUAL SYSTEM - STACKED**











#### NOTE: FOR 300"- 360" WIDE, AND/OR OVER 192" TALL HURRICANE: FOR 276" - 360" WIDE, AND/OR OVER 176" TALL



THE PREPARATION OF THESE DRAWINGS TO AVOID MISTAKE, THE DESIGNER CANNOT GUARANTEE AGAINST HUMAN ERROR. PRIOR TO THE COMMENCEMENT OF ANY WORK, CONTRACTOR/OWNER MUST VERIFY ALL CONDITIONS AND DIMENSIONS AT JOB SITE. THE CONTRACTOR/OWNER SHALL REPORT ALL DISCREPANCIES BETWEEN DRAWINGS AND EXISTING CONDITIONS TO THE DESIGNER PRIOR TO COMMENCING WORK.



**RECESSED DUAL SYSTEM - BACK TO BACK** 





#### **RECESSED DUAL SYSTEM - BACK TO BACK**





#### DUAL SYST