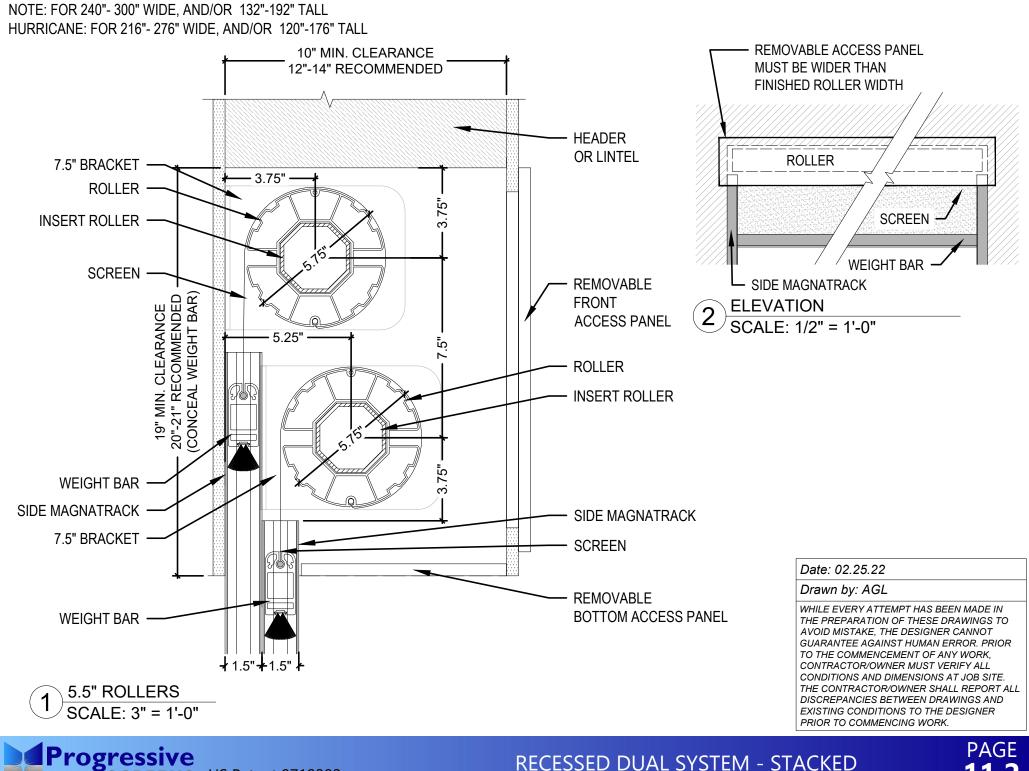

### HORIZONTAL WINDOW CONFIGURATION





#### VERTICAL WINDOW CONFIGURATION





#### **INSECT OR SOLAR MESH**





# 8" HOUSING UNIT (IUH)





# 7.5" HOUSING UNIT (IUH)







# 6" HOUSING UNIT (IUH)



NOTE



## 8" HOUSING UNIT (OAH)





## 7.5" HOUSING UNIT (OAH)





## 6" HOUSING UNIT (OAH)





### 6.5" RECESSED ROLLER MOUNT





# 5.75" RECESSED ROLLER MOUNT







#### NOTE: FOR 300"- 360" WIDE, AND/OR OVER 192" TALL HURRICANE: FOR 276" - 360" WIDE, AND/OR OVER 176" TALL



US Patent 9719292 REENS

### **RECESSED DUAL SYSTEM - STACKED**











#### NOTE: FOR 300"- 360" WIDE, AND/OR OVER 192" TALL HURRICANE: FOR 276" - 360" WIDE, AND/OR OVER 176" TALL



THE PREPARATION OF THESE DRAWINGS TO AVOID MISTAKE, THE DESIGNER CANNOT GUARANTEE AGAINST HUMAN ERROR. PRIOR TO THE COMMENCEMENT OF ANY WORK, CONTRACTOR/OWNER MUST VERIFY ALL CONDITIONS AND DIMENSIONS AT JOB SITE. THE CONTRACTOR/OWNER SHALL REPORT ALL DISCREPANCIES BETWEEN DRAWINGS AND EXISTING CONDITIONS TO THE DESIGNER PRIOR TO COMMENCING WORK.



**RECESSED DUAL SYSTEM - BACK TO BACK** 





#### **RECESSED DUAL SYSTEM - BACK TO BACK**





#### DUAL SYSTEM W/ HOODS - BACK TO BACK





#### SIDE TRACK DETAILS







## **RECESSED SIDE TRACK DETAILS**







### HURRICANE SUPPORT CHANNELS





### WEIGHT BAR DETAILS





### HURRICANE WEIGHT BAR DETAILS





#### HURRIC