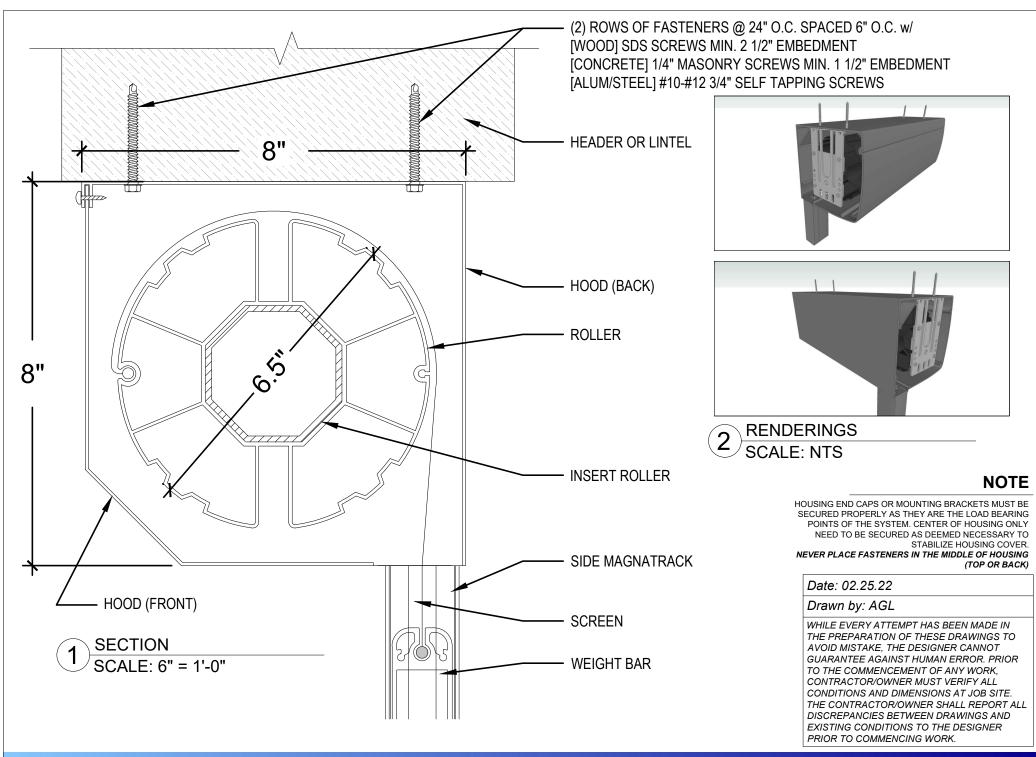

### HORIZONTAL WINDOW CONFIGURATION





#### VERTICAL WINDOW CONFIGURATION





#### **INSECT OR SOLAR MESH**





# 8" HOUSING UNIT (IUH)





# 7.5" HOUSING UNIT (IUH)







# 6" HOUSING UNIT (IUH)



NOTE



## 8" HOUSING UNIT (OAH)





## 7.5" HOUSING UNIT (OAH)





## 6" HOUSING UNIT (OAH)





### 6.5" RECESSED ROLLER MOUNT





# 5.75" RECESSED ROLLER MOUNT







#### NOTE: FOR 300"- 360" WIDE, AND/OR OVER 192" TALL HURRICANE: FOR 276" - 360" WIDE, AND/OR OVER 176" TALL



US Patent 9719292 REENS

### **RECESSED DUAL SYSTEM - STACKED**











#### NOTE: FOR 300"- 360" WIDE, AND/OR OVER 192" TALL HURRICANE: FOR 276" - 360" WIDE, AND/OR OVER 176" TALL



THE PREPARATION OF THESE DRAWINGS TO AVOID MISTAKE, THE DESIGNER CANNOT GUARANTEE AGAINST HUMAN ERROR. PRIOR TO THE COMMENCEMENT OF ANY WORK, CONTRACTOR/OWNER MUST VERIFY ALL CONDITIONS AND DIMENSIONS AT JOB SITE. THE CONTRACTOR/OWNER SH