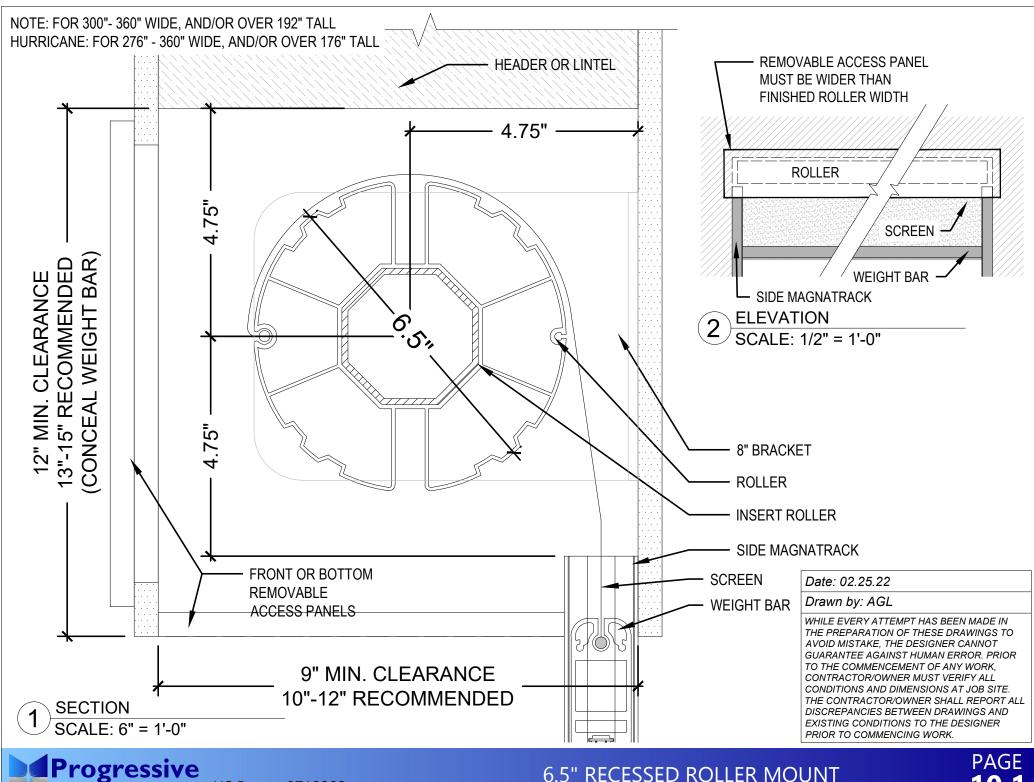

### 6.5" RECESSED ROLLER MOUNT

#### NOTE: FOR 300"- 360" WIDE, AND/OR OVER 192" TALL HURRICANE: FOR 276" - 360" WIDE, AND/OR OVER 176" TALL

US Patent 9719292 REENS