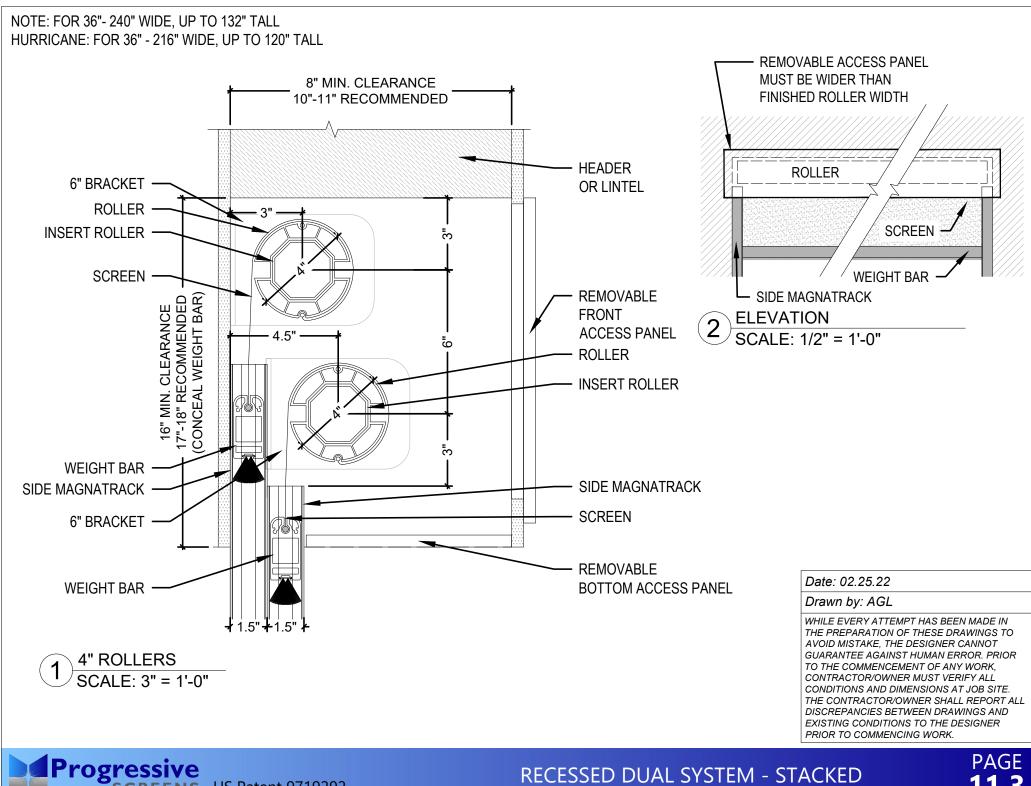

### HORIZONTAL WINDOW CONFIGURATION





#### VERTICAL WINDOW CONFIGURATION





#### **INSECT OR SOLAR MESH**





# 8" HOUSING UNIT (IUH)





# 7.5" HOUSING UNIT (IUH)







# 6" HOUSING UNIT (IUH)



NOTE



## 8" HOUSING UNIT (OAH)





## 7.5" HOUSING UNIT (OAH)





## 6" HOUSING UNIT (OAH)





### 6.5" RECESSED ROLLER MOUNT





# 5.75" RECESSED ROLLER MOUNT







#### NOTE: FOR 300"- 360" WIDE, AND/OR OVER 192" TALL HURRICANE: FOR 276" - 360" WIDE, AND/OR OVER 176" TALL



US Patent 9719292 REENS

### **RECESSED DUAL SYSTEM - STACKED**











#### NOTE: FOR 300"- 360" WIDE, AND/OR OVER 192" TALL HURRICANE: FOR 276" - 360" WIDE, AND/OR OVER 176" TALL



THE PREPARATION OF THESE DRAWINGS TO AVOID MISTAKE, THE DESIGNER CANNOT GUARANTEE AGAINST HUMAN ERROR. PRIOR TO THE COMMENCEMENT OF ANY WORK, CONTRACTOR/OWNER MUST VERIFY ALL CONDITIONS AND DIMENSIONS AT JOB SITE. THE CONTRACTOR/OWNER SHALL REPORT ALL DISCREPANCIES BETWEEN DRAWINGS AND EXISTING CONDITIONS TO THE DESIGNER PRIOR TO COMMENCING WORK.



**RECESSED DUAL SYSTEM - BACK TO BACK** 





#### **RECESSED DUAL SYSTEM - BACK TO BACK**





#### DUAL SYSTEM W/ HOODS - BACK TO BACK





#### SIDE TRACK DETAILS







## **RECESSED SIDE TRACK DETAILS**







### HURRICANE SUPPORT CHANNELS





### WEIGHT BAR DETAILS





### HURRICANE WEIGHT BAR DETAILS





#### HURRICANE