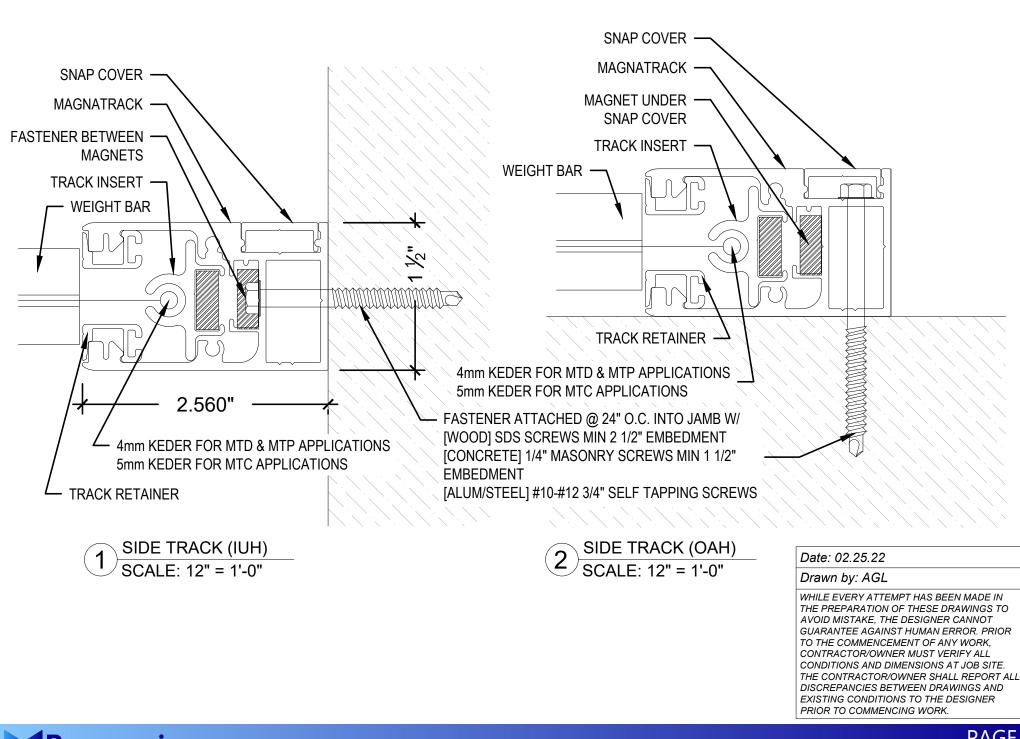

T







#### NOTE: FOR 300"- 360" WIDE, AND/OR OVER 192" TALL HURRICANE: FOR 276" - 360" WIDE, AND/OR OVER 176" TALL



US Patent 9719292 REENS

### **RECESSED DUAL SYSTEM - STACKED**











#### NOTE: FOR 300"- 360" WIDE, AND/OR OVER 192" TALL HURRICANE: FOR 276" - 360" WIDE, AND/OR OVER 176" TALL



THE PREPARATION OF THESE DRAWINGS TO AVOID MISTAKE, THE DESIGNER CANNOT GUARANTEE AGAINST HUMAN ERROR. PRIOR TO THE COMMENCEMENT OF ANY WORK, CONTRACTOR/OWNER MUST VERIFY ALL CONDITIONS AND DIMENSIONS AT JOB SITE. THE CONTRACTOR/OWNER SHALL REPORT ALL DISCREPANCIES BETWEEN DRAWINGS AND EXISTING CONDITIONS TO THE DESIGNER PRIOR TO COMMENCING WORK.



**RECESSED DUAL SYSTEM - BACK TO BACK** 





#### **RECESSED DUAL SYSTEM - BACK TO BACK**





#### DUAL SYSTEM W/ HOODS - BACK TO BACK





#### SIDE TRACK DETAILS







## **RECESSED SIDE TRACK DETAILS**







### HURRICANE SUPPORT CHANNELS





### WEIGHT BAR DETAILS





### HURRICANE WEIGHT BAR DETAILS





#### HURRICANE FIXED TRACK





AVOID MISTAKE, THE DESIGNER CANNOT GUARANTEE AGAINST HUMAN ERROR. PRIOR TO THE COMMENCEMENT OF ANY WORK, CONTRACTOR/OWNER MUST VERIFY ALL CONDITIONS AND DIMENSIONS AT JOB SITE. THE CONTRACTOR/OWNER SHALL REPORT ALL DISCREPANCIES BETWEEN DRAWINGS AND EXISTING CONDITIONS TO THE DESIGNER PRIOR TO COMMENCING WORK.



# MOUNTING BRACKET OPTIONS