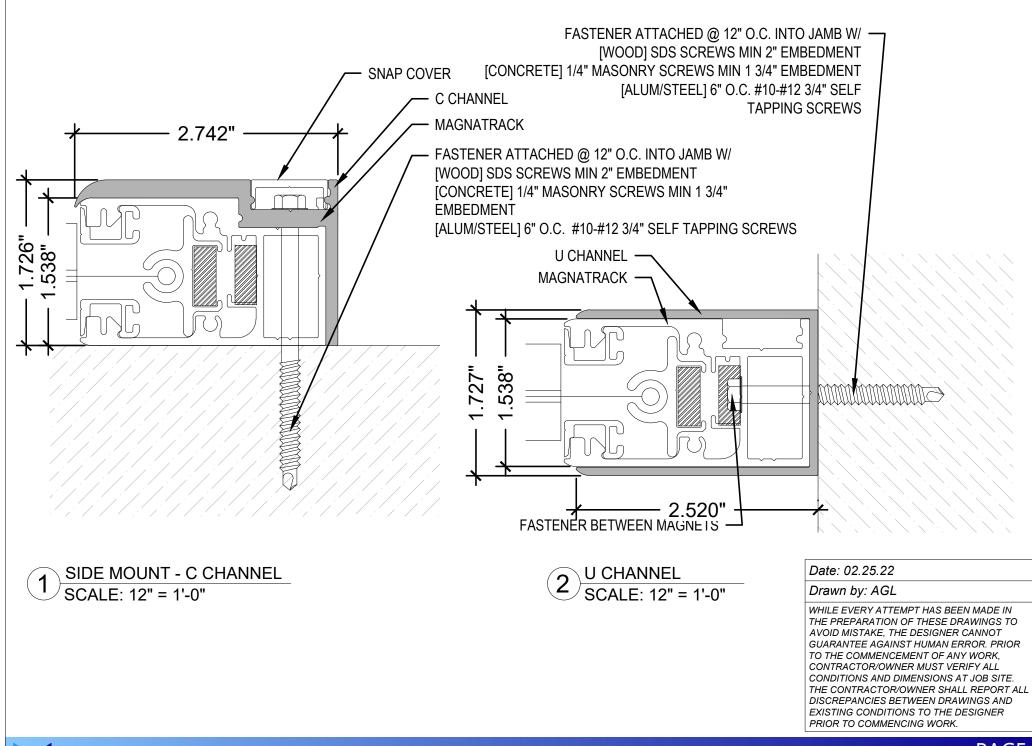

E: FOR 276" - 360" WIDE, AND/OR OVER 176" TALL



US Patent 9719292 REENS

### **RECESSED DUAL SYSTEM - STACKED**











#### NOTE: FOR 300"- 360" WIDE, AND/OR OVER 192" TALL HURRICANE: FOR 276" - 360" WIDE, AND/OR OVER 176" TALL



THE PREPARATION OF THESE DRAWINGS TO AVOID MISTAKE, THE DESIGNER CANNOT GUARANTEE AGAINST HUMAN ERROR. PRIOR TO THE COMMENCEMENT OF ANY WORK, CONTRACTOR/OWNER MUST VERIFY ALL CONDITIONS AND DIMENSIONS AT JOB SITE. THE CONTRACTOR/OWNER SHALL REPORT ALL DISCREPANCIES BETWEEN DRAWINGS AND EXISTING CONDITIONS TO THE DESIGNER PRIOR TO COMMENCING WORK.



**RECESSED DUAL SYSTEM - BACK TO BACK** 





#### **RECESSED DUAL SYSTEM - BACK TO BACK**





#### DUAL SYSTEM W/ HOODS - BACK TO BACK





#### SIDE TRACK DETAILS







## **RECESSED SIDE TRACK DETAILS**







### HURRICANE SUPPORT CHANNELS





### WEIGHT BAR DETAILS





### HURRICANE WEIGHT BAR DETAILS





#### HURRICANE FIXED TRACK





AVOID MISTAKE, THE DESIGNER CANNOT GUARANTEE AGAINST HUMAN ERROR. PRIOR TO THE COMMENCEMENT OF ANY WORK, CONTRACTOR/OWNER MUST VERIFY ALL CONDITIONS AND DIMENSIONS AT JOB SITE. THE CONTRACTOR/OWNER SHALL REPORT ALL DISCREPANCIES BETWEEN DRAWINGS AND EXISTING CONDITIONS TO THE DESIGNER PRIOR TO COMMENCING WORK.



# MOUNTING BRACKET OPTIONS