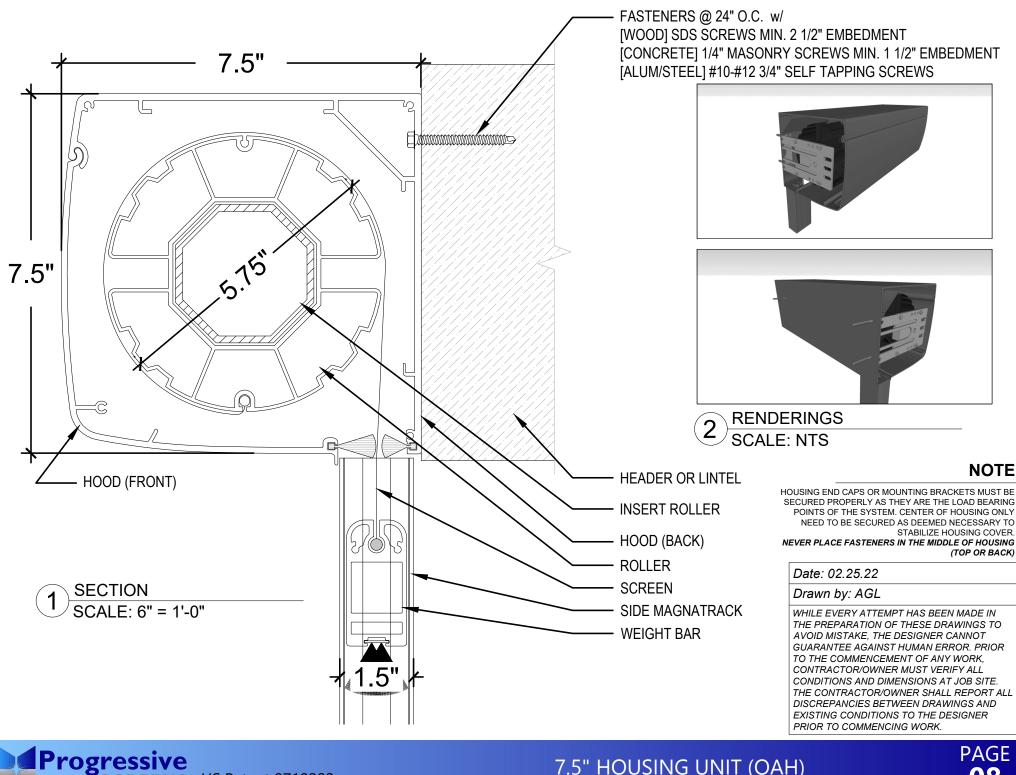

### HORIZONTAL WINDOW CONFIGURATION





#### VERTICAL WINDOW CONFIGURATION





#### **INSECT OR SOLAR MESH**





# 8" HOUSING UNIT (IUH)





# 7.5" HOUSING UNIT (IUH)







# 6" HOUSING UNIT (IUH)



NOTE



## 8" HOUSING UNIT (OAH)





## 7.5" HOUSING UNIT (OAH)





## 6" HOUSING UNIT (OAH)





### 6.5" RECESSED ROLLER MOUNT





# 5.75" RECESSED ROLLER MOUNT







#### NOTE: FOR 300"- 360" WIDE, AND/OR OVER 192" TALL HURRICANE: FOR 276" - 360" WIDE, AND/OR OVER 176" TALL



US Patent 9719292 REENS

### **RECESSED DUAL SYSTEM - STACKED**











#### NOTE: FOR 300"- 360" WIDE, AND/OR OVER 192" TALL HURRICANE: FOR 276" - 360" WIDE, AND/OR OVER 176" TALL



THE PREPARATION OF THESE DRAWINGS TO AVOID MISTAKE, THE DESIGNER CANNOT GUARANTEE AGAINST HUMAN ERROR. PRIOR TO THE COMMENCEMENT OF ANY WORK, CONTRACTOR/OWNER MUST VERIFY ALL CONDITIONS AND DIMENSIONS AT JOB SITE. THE CONTRACTOR/OWNER SHALL REPORT ALL DISCREPANCIES BETWEEN DRAWINGS AND EXISTING CONDITIONS TO THE DESIGNER PRIOR TO COMMENCING WORK.



**RECESSED D