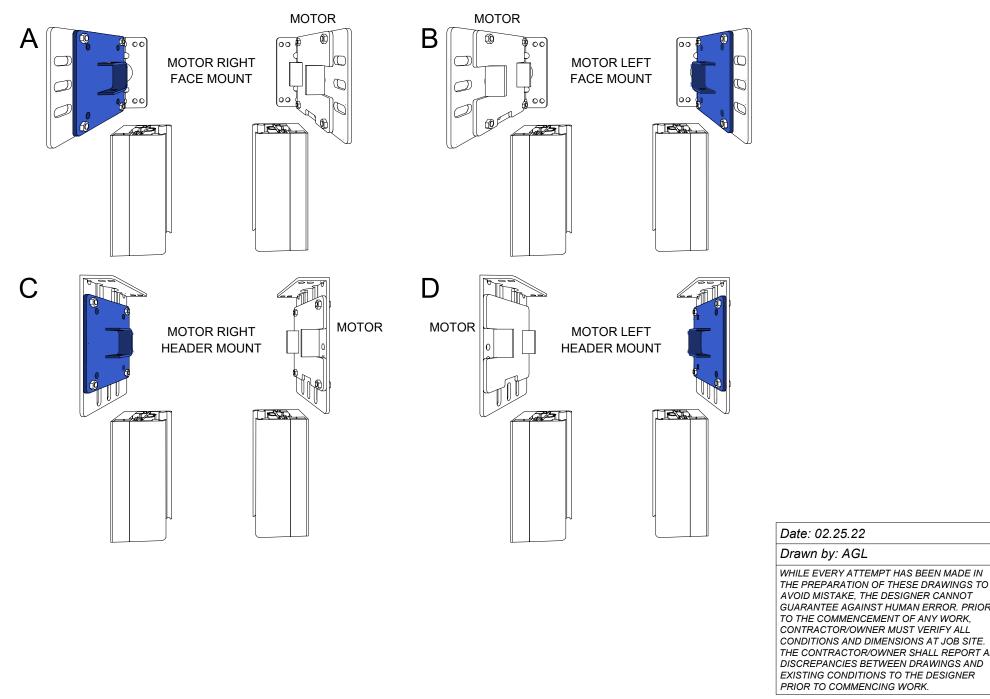

FOR 300"- 360" WIDE, AND/OR OVER 192" TALL HURRICANE: FOR 276" - 360" WIDE, AND/OR OVER 176" TALL



THE PREPARATION OF THESE DRAWINGS TO AVOID MISTAKE, THE DESIGNER CANNOT GUARANTEE AGAINST HUMAN ERROR. PRIOR TO THE COMMENCEMENT OF ANY WORK, CONTRACTOR/OWNER MUST VERIFY ALL CONDITIONS AND DIMENSIONS AT JOB SITE. THE CONTRACTOR/OWNER SHALL REPORT ALL DISCREPANCIES BETWEEN DRAWINGS AND EXISTING CONDITIONS TO THE DESIGNER PRIOR TO COMMENCING WORK.



**RECESSED DUAL SYSTEM - BACK TO BACK** 





#### **RECESSED DUAL SYSTEM - BACK TO BACK**





#### DUAL SYSTEM W/ HOODS - BACK TO BACK





#### SIDE TRACK DETAILS







## **RECESSED SIDE TRACK DETAILS**







### HURRICANE SUPPORT CHANNELS





### WEIGHT BAR DETAILS





### HURRICANE WEIGHT BAR DETAILS





#### HURRICANE FIXED TRACK





AVOID MISTAKE, THE DESIGNER CANNOT GUARANTEE AGAINST HUMAN ERROR. PRIOR TO THE COMMENCEMENT OF ANY WORK, CONTRACTOR/OWNER MUST VERIFY ALL CONDITIONS AND DIMENSIONS AT JOB SITE. THE CONTRACTOR/OWNER SHALL REPORT ALL DISCREPANCIES BETWEEN DRAWINGS AND EXISTING CONDITIONS TO THE DESIGNER PRIOR TO COMMENCING WORK.



# MOUNTING BRACKET OPTIONS