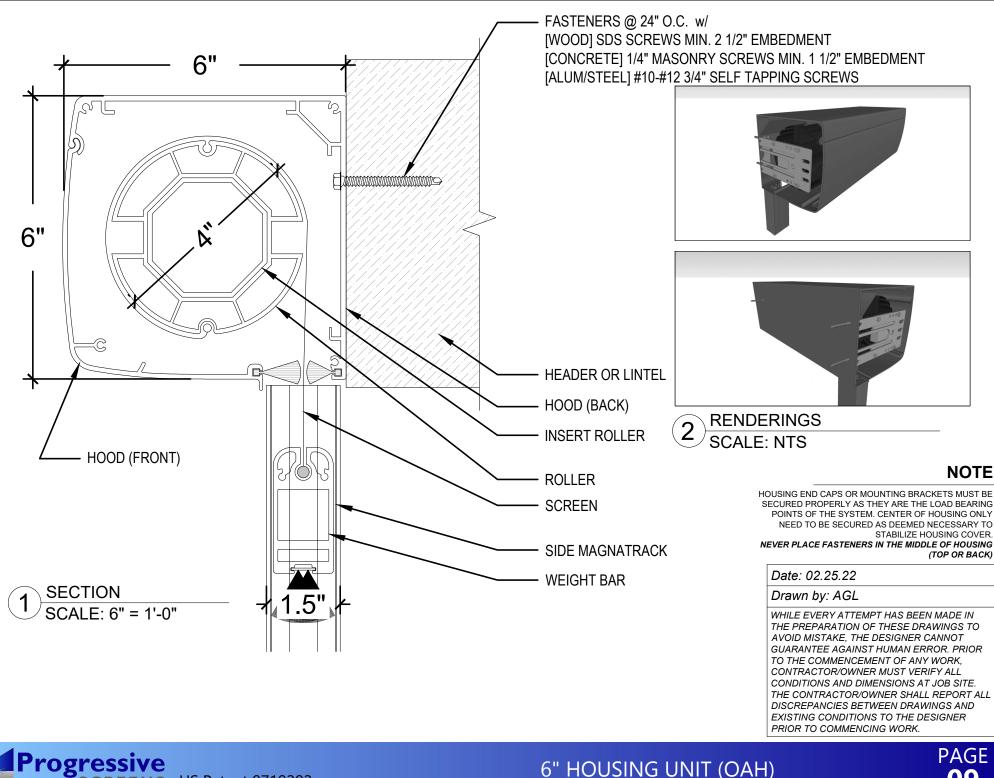

### HORIZONTAL WINDOW CONFIGURATION





#### VERTICAL WINDOW CONFIGURATION





#### **INSECT OR SOLAR MESH**





# 8" HOUSING UNIT (IUH)





# 7.5" HOUSING UNIT (IUH)







# 6" HOUSING UNIT (IUH)



NOTE



## 8" HOUSING UNIT (OAH)





## 7.5" HOUSING UNIT (OAH)





## 6" HOUSING UNIT (OAH)





### 6.5" RECESSED ROLLER MOUNT





# 5.75" RECESSED ROLLER MOUNT







#### NOTE: FOR 300"- 360" WIDE, AND/OR OVER 192" TALL HURRICANE: FOR 276" - 360" WIDE, AND/OR OVER 176" TALL



US Patent 9719292 REENS

### **RECESSED DUAL SYSTEM - STACKED**











#### NOTE: FOR 300"- 360" WIDE, AND/OR OVER 192" TALL HURRICANE: FOR 276" - 360" WIDE, AND/OR OVER 176" TALL



THE PREPARATION OF THESE DRAWINGS TO AVOID MISTAKE, THE DESIGNER CANNOT GUARANTEE AGAINST HUMAN ERROR. PRIOR TO THE COMMENCEMENT OF ANY WORK, CONTRACTOR/OWNER MUST VERIFY ALL CONDITIONS AND DIMENSIONS AT JOB SITE. THE CONTRACTOR/OWNER SHALL REPORT ALL DISCREPANCIES BETWEEN DRAWINGS AND EXISTING CONDITIONS TO THE DESIGNER PRIOR TO COMMENCING WORK.



**RECESSED DUAL SYSTEM - BACK TO BACK**