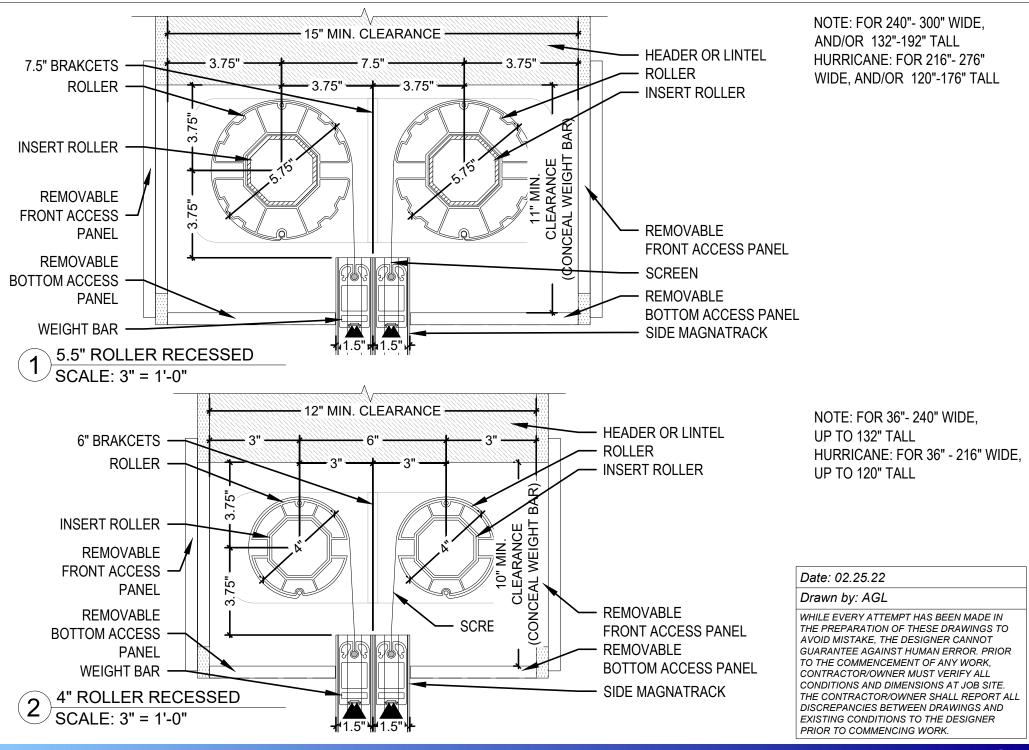

## 6" HOUSING UNIT (OAH)





### 6.5" RECESSED ROLLER MOUNT





# 5.75" RECESSED ROLLER MOUNT







#### NOTE: FOR 300"- 360" WIDE, AND/OR OVER 192" TALL HURRICANE: FOR 276" - 360" WIDE, AND/OR OVER 176" TALL



US Patent 9719292 REENS

### **RECESSED DUAL SYSTEM - STACKED**











#### NOTE: FOR 300"- 360" WIDE, AND/OR OVER 192" TALL HURRICANE: FOR 276" - 360" WIDE, AND/OR OVER 176" TALL



THE PREPARATION OF THESE DRAWINGS TO AVOID MISTAKE, THE DESIGNER CANNOT GUARANTEE AGAINST HUMAN ERROR. PRIOR TO THE COMMENCEMENT OF ANY WORK, CONTRACTOR/OWNER MUST VERIFY ALL CONDITIONS AND DIMENSIONS AT JOB SITE. THE CONTRACTOR/OWNER SHALL REPORT ALL DISCREPANCIES BETWEEN DRAWINGS AND EXISTING CONDITIONS TO THE DESIGNER PRIOR TO COMMENCING WORK.



**RECESSED DUAL SYSTEM - BACK TO BACK** 





#### **RECESSED DUAL SYSTEM - BACK TO BACK**





#### DUAL SYSTEM W/ HOODS - BACK TO BACK





#### SIDE TRACK DETAILS







## **RECESSED SIDE TRACK DETAILS**







### HURRICANE SUPPORT CHANNELS





### WEIGHT BAR DETAILS





### HURRICANE WEIGHT BAR DETAILS





#### HURRICANE FIXED TRACK





AVOID MISTAKE, THE DESIGNER CANNOT GUARANTEE AGAINST HUMAN ERROR. PRIOR TO THE COMMENCEMENT OF ANY WORK, CONTRACTOR/OWNER MUST VERIFY ALL CONDITIONS AND DIMENSIONS AT JOB SITE. THE CONTRACTOR/OWNER SHALL REPORT ALL DISCREPANCIES BETWEEN DRAWINGS AND EXISTING CONDITIONS TO THE DESIGNER PRIOR TO COMMENCING WORK.



# MOUNTING BRACKET OPTIONS