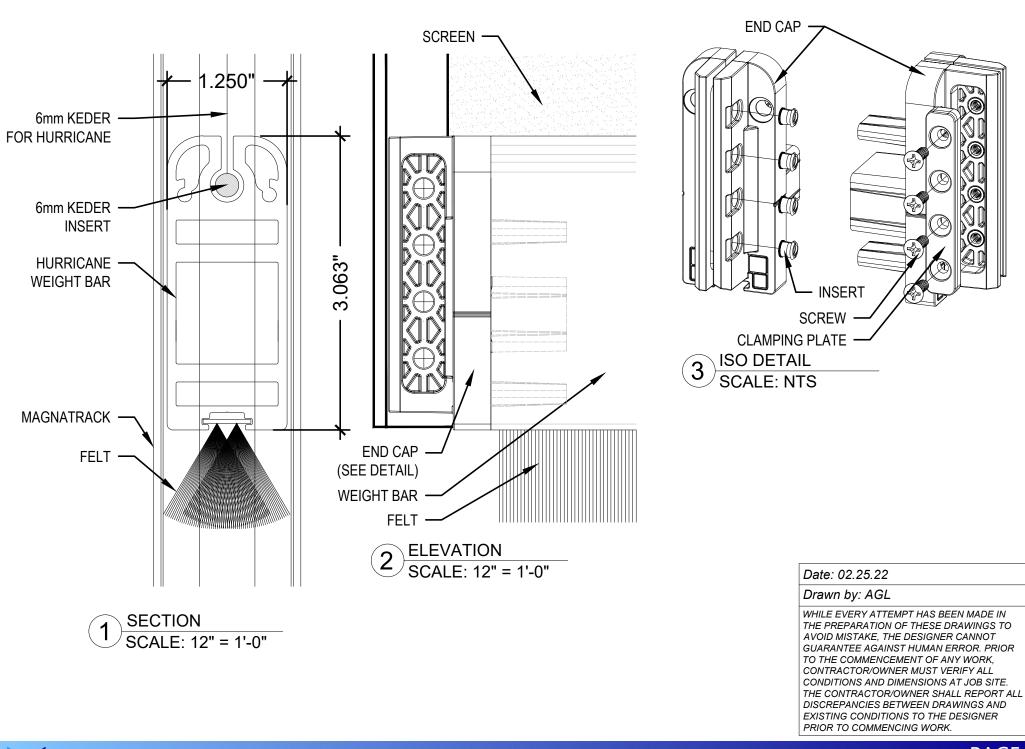

2 REENS

### **RECESSED DUAL SYSTEM - STACKED**











#### NOTE: FOR 300"- 360" WIDE, AND/OR OVER 192" TALL HURRICANE: FOR 276" - 360" WIDE, AND/OR OVER 176" TALL



THE PREPARATION OF THESE DRAWINGS TO AVOID MISTAKE, THE DESIGNER CANNOT GUARANTEE AGAINST HUMAN ERROR. PRIOR TO THE COMMENCEMENT OF ANY WORK, CONTRACTOR/OWNER MUST VERIFY ALL CONDITIONS AND DIMENSIONS AT JOB SITE. THE CONTRACTOR/OWNER SHALL REPORT ALL DISCREPANCIES BETWEEN DRAWINGS AND EXISTING CONDITIONS TO THE DESIGNER PRIOR TO COMMENCING WORK.



**RECESSED DUAL SYSTEM - BACK TO BACK** 





#### **RECESSED DUAL SYSTEM - BACK TO BACK**





#### DUAL SYSTEM W/ HOODS - BACK TO BACK





#### SIDE TRACK DETAILS







## **RECESSED SIDE TRACK DETAILS**







### HURRICANE SUPPORT CHANNELS





### WEIGHT BAR DETAILS





### HURRICANE WEIGHT BAR DETAILS





#### HURRICANE FIXED TRACK





AVOID MISTAKE, THE DESIGNER CANNOT GUARANTEE AGAINST HUMAN ERROR. PRIOR TO THE COMMENCEMENT OF ANY WORK, CONTRACTOR/OWNER MUST VERIFY ALL CONDITIONS AND DIMENSIONS AT JOB SITE. THE CONTRACTOR/OWNER SHALL REPORT ALL DISCREPANCIES BETWEEN DRAWINGS AND EXISTING CONDITIONS TO THE DESIGNER PRIOR TO COMMENCING WORK.



# MOUNTING BRACKET OPTIONS