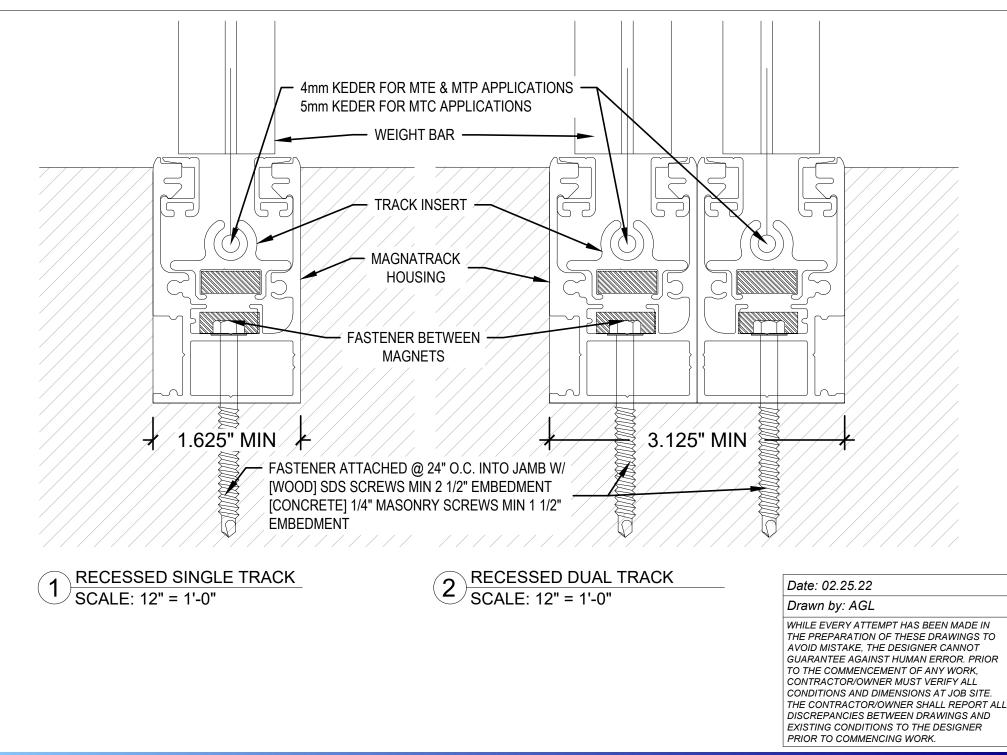

360" WIDE, AND/OR OVER 192" TALL HURRICANE: FOR 276" - 360" WIDE, AND/OR OVER 176" TALL



US Patent 9719292 REENS

### **RECESSED DUAL SYSTEM - STACKED**











#### NOTE: FOR 300"- 360" WIDE, AND/OR OVER 192" TALL HURRICANE: FOR 276" - 360" WIDE, AND/OR OVER 176" TALL



THE PREPARATION OF THESE DRAWINGS TO AVOID MISTAKE, THE DESIGNER CANNOT GUARANTEE AGAINST HUMAN ERROR. PRIOR TO THE COMMENCEMENT OF ANY WORK, CONTRACTOR/OWNER MUST VERIFY ALL CONDITIONS AND DIMENSIONS AT JOB SITE. THE CONTRACTOR/OWNER SHALL REPORT ALL DISCREPANCIES BETWEEN DRAWINGS AND EXISTING CONDITIONS TO THE DESIGNER PRIOR TO COMMENCING WORK.



**RECESSED DUAL SYSTEM - BACK TO BACK** 





#### **RECESSED DUAL SYSTEM - BACK TO BACK**





#### DUAL SYSTEM W/ HOODS - BACK TO BACK





#### SIDE TRACK DETAILS







## **RECESSED SIDE TRACK DETAILS**







### HURRICANE SUPPORT CHANNELS





### WEIGHT BAR DETAILS





### HURRICANE WEIGHT BAR DETAILS





#### HURRICANE FIXED TRACK





AVOID MISTAKE, THE DESIGNER CANNOT GUARANTEE AGAINST HUMAN ERROR. PRIOR TO THE COMMENCEMENT OF ANY WORK, CONTRACTOR/OWNER MUST VERIFY ALL CONDITIONS AND DIMENSIONS AT JOB SITE. THE CONTRACTOR/OWNER SHALL REPORT ALL DISCREPANCIES BETWEEN DRAWINGS AND EXISTING CONDITIONS TO THE DESIGNER PRIOR TO COMMENCING WORK.



# MOUNTING BRACKET OPTIONS