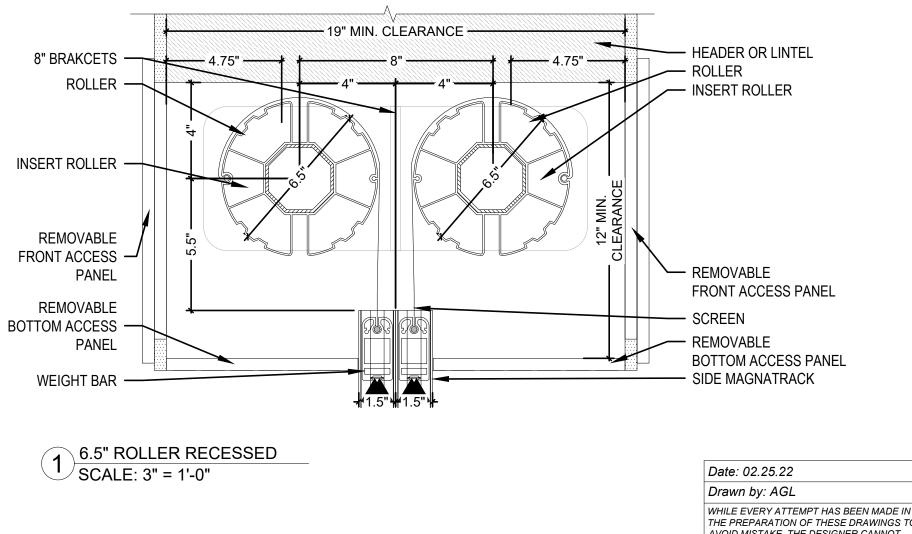

### HORIZONTAL WINDOW CONFIGURATION





#### VERTICAL WINDOW CONFIGURATION





#### **INSECT OR SOLAR MESH**





# 8" HOUSING UNIT (IUH)





# 7.5" HOUSING UNIT (IUH)







# 6" HOUSING UNIT (IUH)



NOTE



## 8" HOUSING UNIT (OAH)





## 7.5" HOUSING UNIT (OAH)





## 6" HOUSING UNIT (OAH)





### 6.5" RECESSED ROLLER MOUNT





# 5.75" RECESSED ROLLER MOUNT







#### NOTE: FOR 300"- 360" WIDE, AND/OR OVER 192" TALL HURRICANE: FOR 276" - 360" WIDE, AND/OR OVER 176" TALL



US Patent 9719292 REENS

### **RECESSED DUAL SYSTEM - STACKED**











#### NOTE: FOR 300"- 360" WIDE, AND/OR OVER 192" TALL HURRICANE: FOR 276" - 360" WIDE, AND/OR OVER 176" TALL



THE PREPARATION OF THESE DRAWINGS TO AVOID MISTAKE, THE DESIGNER CANNOT GUARANTEE AGAINST HUMAN ERROR. PRIOR TO THE COMMENCEMENT OF ANY WORK, CONTRACTOR/OWNER MUST VERIFY ALL CONDITIONS AND DIMENSIONS AT JOB SITE. THE CONTRACTOR/OWNER SHALL REPORT ALL DISCREPANCIES BETWEEN DRAWINGS AND EXISTING CONDITIONS TO THE DESIGNER PRIOR TO COMMENCING WORK.



**RECESSED DUAL SYSTEM - BACK TO BACK** 





#### **RECESSED DUAL SYSTEM - BACK TO BACK**





#### DUAL SYSTEM W/ HOODS - BACK TO BACK





#### SIDE TRACK DETAILS







## **RECESSED SIDE TRACK DETAILS**







### HURRICANE SUPPORT CHANNELS





### WEIGHT BAR DETAILS





### HURRICANE WEIGHT BAR DETAILS





#### HURRICANE FIXED TRACK





AVOID MISTAKE, THE DESIGNER CANNOT GUARANTEE AGAINST HUMAN ERROR. PRIOR TO THE COMMENCEMENT OF AN