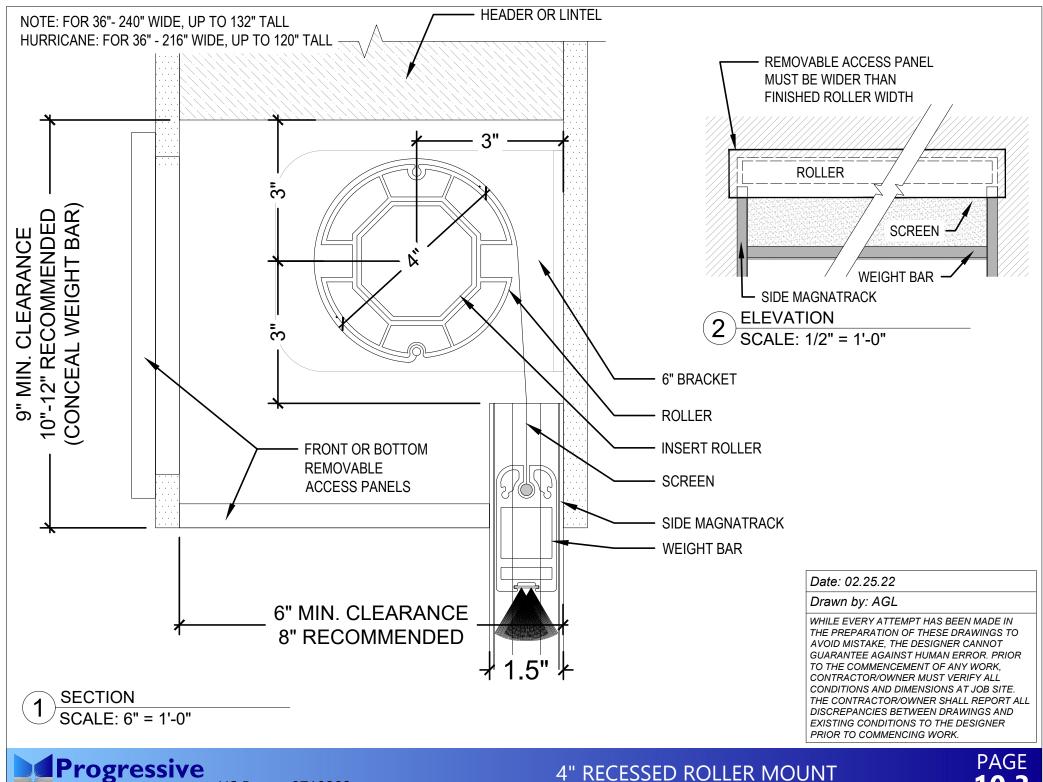

### HORIZONTAL WINDOW CONFIGURATION





#### VERTICAL WINDOW CONFIGURATION





#### **INSECT OR SOLAR MESH**





# 8" HOUSING UNIT (IUH)





# 7.5" HOUSING UNIT (IUH)







# 6" HOUSING UNIT (IUH)



NOTE



## 8" HOUSING UNIT (OAH)





## 7.5" HOUSING UNIT (OAH)





## 6" HOUSING UNIT (OAH)





### 6.5" RECESSED ROLLER MOUNT





# 5.75" RECESSED ROLLER MOUNT







#### NOTE: FOR 300"- 360" WIDE, AND/OR OVER 192" TALL HURRICANE: FOR 276" - 360" WIDE, AND/OR OVER 176" TALL



US Patent 9719292 REENS

### **RECESSED DUAL SYSTEM - STACKED**











#### NOTE: FOR 300"- 360" WIDE, AND/OR OVER 192" TALL HURRICANE: FOR 276" - 360" WIDE, AND/OR OVER 176" TALL



THE PREPARATION OF THESE DRAWINGS TO AVOID MISTAKE, THE DESIGNER CANNOT GUARANTEE AGAINST HUMAN ERROR. PRIOR TO THE COMMENCEMENT OF ANY WORK, CONTRACTOR/OWNER MUST VERIFY ALL CONDITIONS AND DIMENSIONS AT JOB SITE. THE CONTRACTOR/OWNER SHALL REPORT ALL DISCREPANCIES BETWEEN DRAWINGS AND EXISTING CONDITIONS TO THE DESIGNER PRIOR TO COMMENCING WORK.



**RECESSED DUAL SYSTEM - BACK TO BACK** 





#### **RECESSED DUAL SYSTEM - BACK TO BACK**





#### DUAL SYSTEM W/ HOODS - BACK TO BACK





###