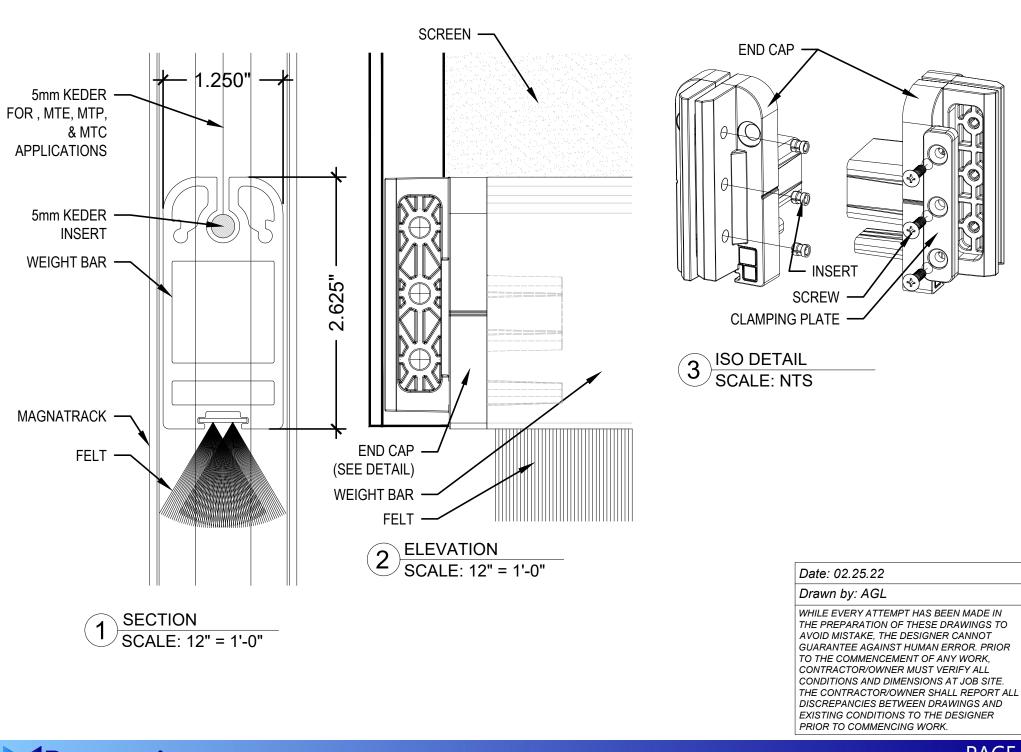

76" TALL



US Patent 9719292 REENS

### **RECESSED DUAL SYSTEM - STACKED**











#### NOTE: FOR 300"- 360" WIDE, AND/OR OVER 192" TALL HURRICANE: FOR 276" - 360" WIDE, AND/OR OVER 176" TALL



THE PREPARATION OF THESE DRAWINGS TO AVOID MISTAKE, THE DESIGNER CANNOT GUARANTEE AGAINST HUMAN ERROR. PRIOR TO THE COMMENCEMENT OF ANY WORK, CONTRACTOR/OWNER MUST VERIFY ALL CONDITIONS AND DIMENSIONS AT JOB SITE. THE CONTRACTOR/OWNER SHALL REPORT ALL DISCREPANCIES BETWEEN DRAWINGS AND EXISTING CONDITIONS TO THE DESIGNER PRIOR TO COMMENCING WORK.



**RECESSED DUAL SYSTEM - BACK TO BACK** 





#### **RECESSED DUAL SYSTEM - BACK TO BACK**





#### DUAL SYSTEM W/ HOODS - BACK TO BACK





#### SIDE TRACK DETAILS







## **RECESSED SIDE TRACK DETAILS**







### HURRICANE SUPPORT CHANNELS





### WEIGHT BAR DETAILS





### HURRICANE WEIGHT BAR DETAILS





#### HURRICANE FIXED TRACK





AVOID MISTAKE, THE DESIGNER CANNOT GUARANTEE AGAINST HUMAN ERROR. PRIOR TO THE COMMENCEMENT OF ANY WORK, CONTRACTOR/OWNER MUST VERIFY ALL CONDITIONS AND DIMENSIONS AT JOB SITE. THE CONTRACTOR/OWNER SHALL REPORT ALL DISCREPANCIES BETWEEN DRAWINGS AND EXISTING CONDITIONS TO THE DESIGNER PRIOR TO COMMENCING WORK.



# MOUNTING BRACKET OPTIONS