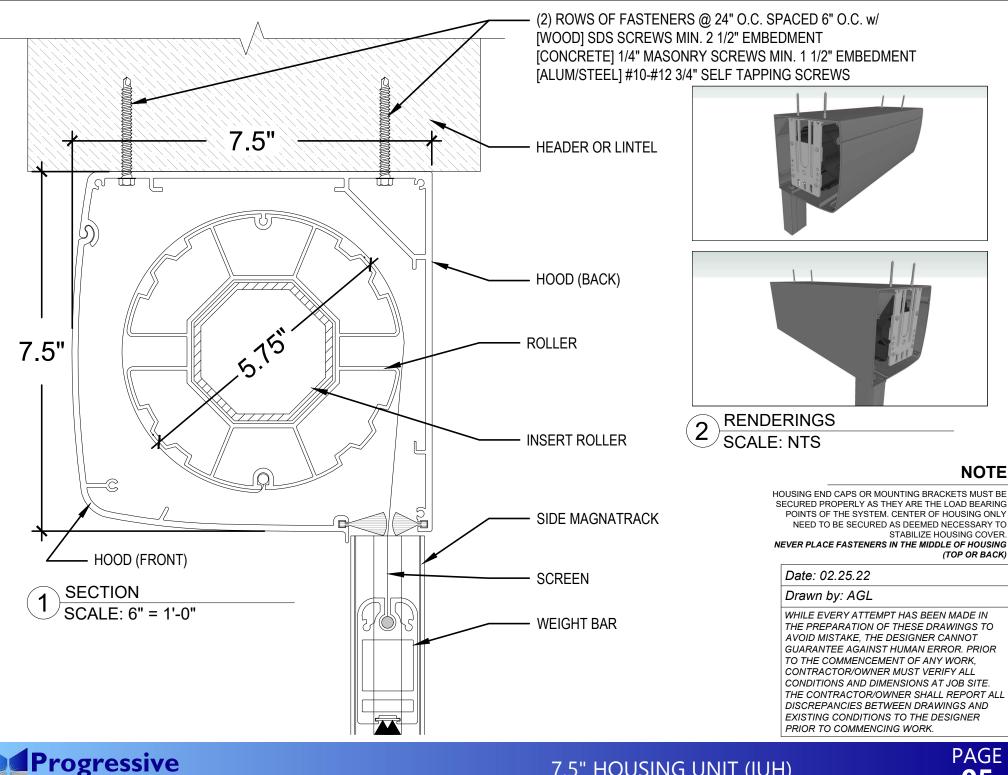

### HORIZONTAL WINDOW CONFIGURATION





#### VERTICAL WINDOW CONFIGURATION





#### **INSECT OR SOLAR MESH**





# 8" HOUSING UNIT (IUH)





# 7.5" HOUSING UNIT (IUH)







# 6" HOUSING UNIT (IUH)



NOTE



## 8" HOUSING UNIT (OAH)





## 7.5" HOUSING UNIT (OAH)





## 6" HOUSING UNIT (OAH)





### 6.5" RECESSED ROLLER MOUNT





# 5.75" RECESSED ROLLER MOUNT







#### NOTE: FOR 300"- 360" WIDE, AND/OR OVER 192" TALL HURRICANE: FOR 276" - 360" WIDE, AND/OR OVER 176" TALL



US Patent 9719292 REENS

### **RECESSED DUAL SYSTEM - STACKED**











#### NOTE: FOR 300"- 360" WIDE, AND/OR OVER 192" TALL HURRICANE: FOR 276" - 360" WIDE, AND/OR OVER 176" TALL



THE PREPARATION OF THESE DRAWINGS TO AVOID MISTAKE, THE DESIGNER CANNOT GUARANTEE AGAINST HUMAN ERROR. PRIOR TO THE COMMENCEMENT OF ANY WORK, CONTRACTOR/OWNER MUST VERIFY ALL CONDITIONS AND DIMENSIONS AT JOB SITE. THE CONTRACTOR/OWNER SHALL REPORT ALL DISCREPANCIES