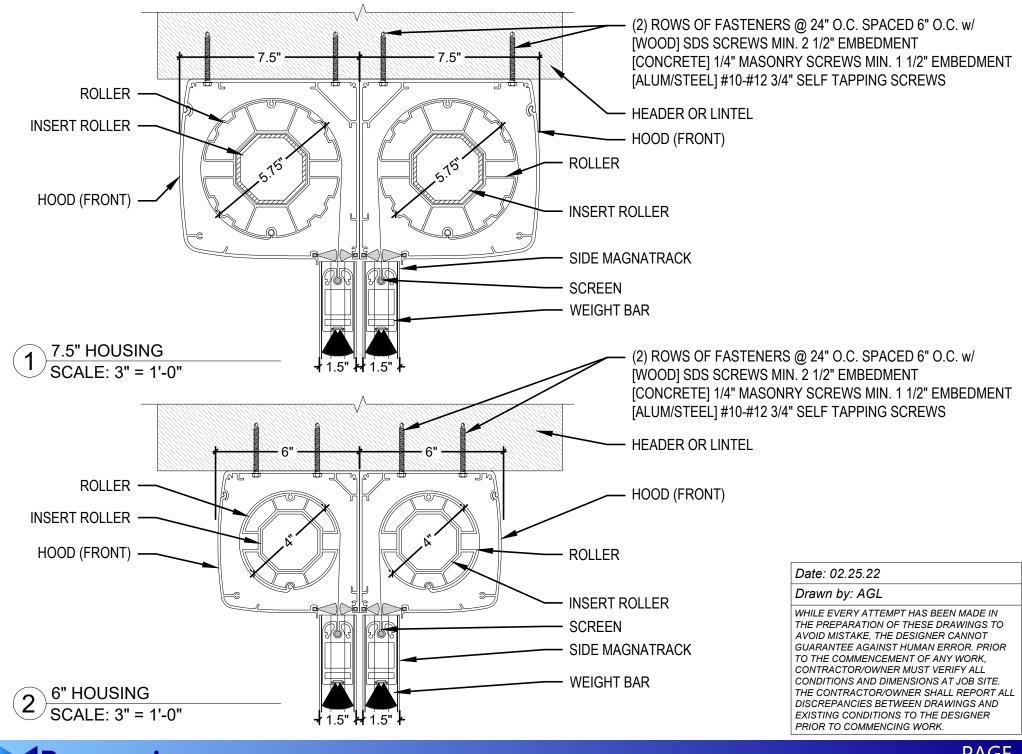

ROLLER MOUNT





# 5.75" RECESSED ROLLER MOUNT







#### NOTE: FOR 300"- 360" WIDE, AND/OR OVER 192" TALL HURRICANE: FOR 276" - 360" WIDE, AND/OR OVER 176" TALL



US Patent 9719292 REENS

### **RECESSED DUAL SYSTEM - STACKED**











#### NOTE: FOR 300"- 360" WIDE, AND/OR OVER 192" TALL HURRICANE: FOR 276" - 360" WIDE, AND/OR OVER 176" TALL



THE PREPARATION OF THESE DRAWINGS TO AVOID MISTAKE, THE DESIGNER CANNOT GUARANTEE AGAINST HUMAN ERROR. PRIOR TO THE COMMENCEMENT OF ANY WORK, CONTRACTOR/OWNER MUST VERIFY ALL CONDITIONS AND DIMENSIONS AT JOB SITE. THE CONTRACTOR/OWNER SHALL REPORT ALL DISCREPANCIES BETWEEN DRAWINGS AND EXISTING CONDITIONS TO THE DESIGNER PRIOR TO COMMENCING WORK.



**RECESSED DUAL SYSTEM - BACK TO BACK** 





#### **RECESSED DUAL SYSTEM - BACK TO BACK**





#### DUAL SYSTEM W/ HOODS - BACK TO BACK





#### SIDE TRACK DETAILS







## **RECESSED SIDE TRACK DETAILS**







### HURRICANE SUPPORT CHANNELS





### WEIGHT BAR DETAILS





### HURRICANE WEIGHT BAR DETAILS





#### HURRICANE FIXED TRACK





AVOID MISTAKE, THE DESIGNER CANNOT GUARANTEE AGAINST HUMAN ERROR. PRIOR TO THE COMMENCEMENT OF ANY WORK, CONTRACTOR/OWNER MUST VERIFY ALL CONDITIONS AND DIMENSIONS AT JOB SITE. THE CONTRACTOR/OWNER SHALL REPORT ALL DISCREPANCIES BETWEEN DRAWINGS AND EXISTING CONDITIONS TO THE DESIGNER PRIOR TO COMMENCING WORK.



# MOUNTING BRACKET OPTIONS