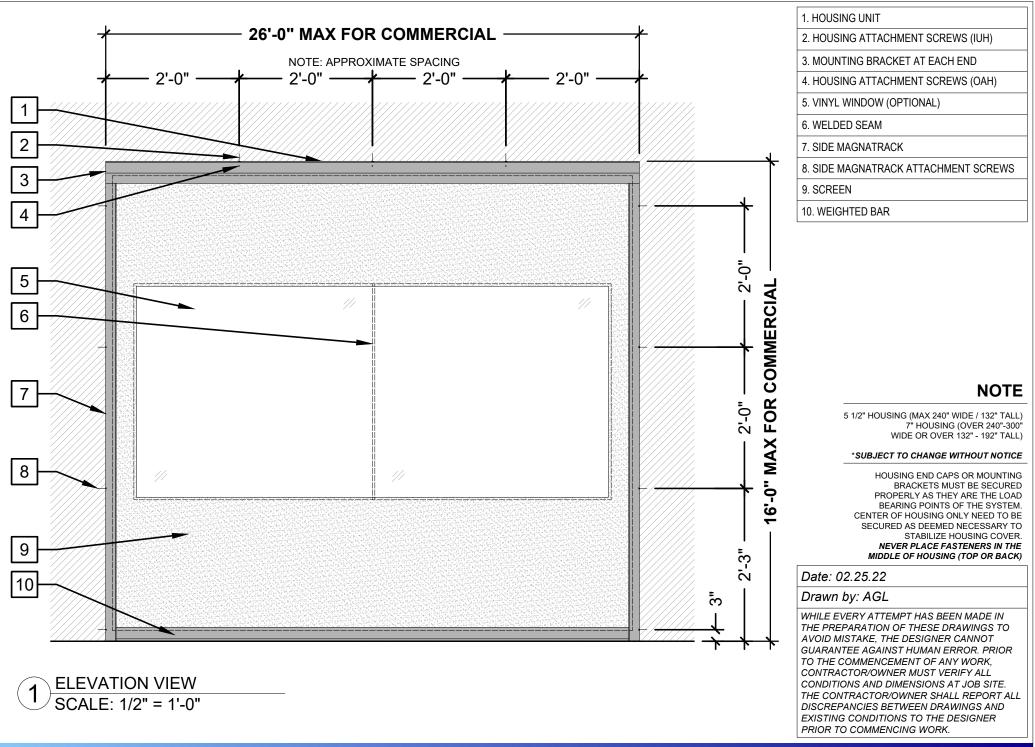

### HORIZONTAL WINDOW CONFIGURATION

#### VERTICAL WINDOW CONFIGURATION

#### **INSECT OR SOLAR MESH**