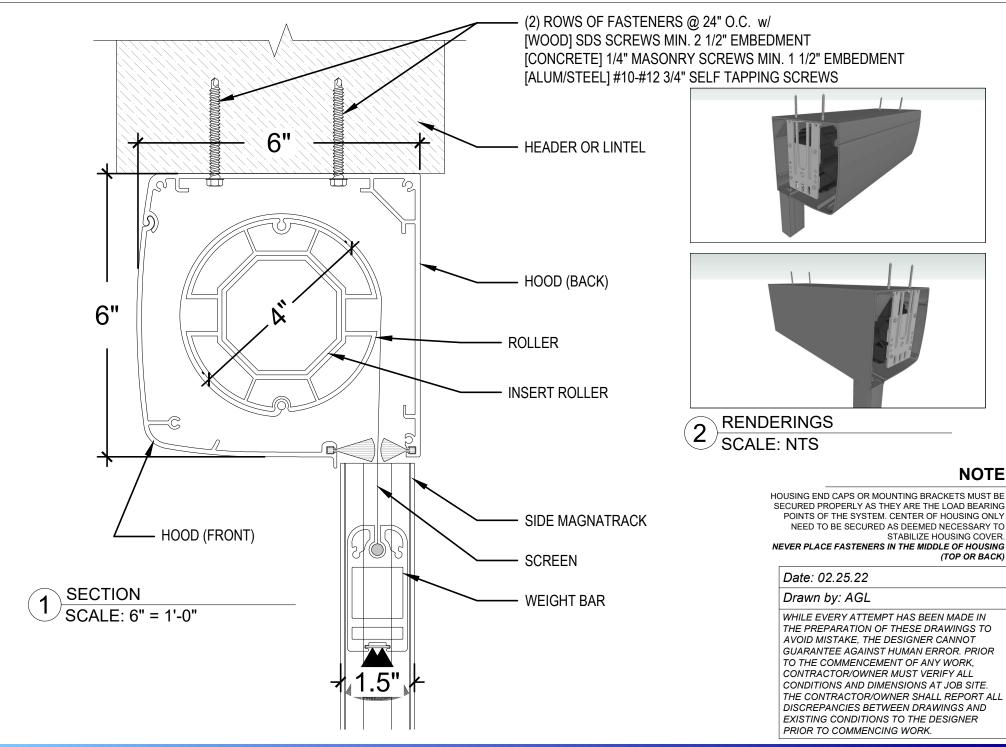

### HORIZONTAL WINDOW CONFIGURATION





#### VERTICAL WINDOW CONFIGURATION





#### **INSECT OR SOLAR MESH**





# 8" HOUSING UNIT (IUH)





# 7.5" HOUSING UNIT (IUH)







# 6" HOUSING UNIT (IUH)



NOTE



## 8" HOUSING UNIT (OAH)





## 7.5" HOUSING UNIT (OAH)





## 6" HOUSING UNIT (OAH)





### 6.5" RECESSED ROLLER MOUNT





# 5.75" RECESSED ROLLER MOUNT







#### NOTE: FOR 300"- 360" WIDE, AND/OR OVER 192" TALL HURRICANE: FOR 276" - 360" WIDE, AND/OR OVER 176" TALL



US Patent 9719292 REENS

### **RECESSED DUAL SYSTEM - STACKED**











#### NOTE: FOR 300"- 360" WIDE, AND/OR OVER 192" TALL HURRICANE: FOR 276" - 360" WIDE, AND/OR OVER 176" TALL



THE PREPARATION OF THESE DRAWINGS TO AVOID MISTAKE, THE DESIGNER CANNOT GUARANTEE AGAINST HUMAN ERROR. PRIOR TO THE COMMENCEMENT OF ANY WORK, CONTRACTOR/OWNER MUST VERIFY ALL CONDITIONS AND DIMENSIONS AT JOB SITE. THE CONTRACTOR/OWNER SHALL REPORT ALL DISCREPANCIES BETWEEN DRAWINGS AND EXISTING C