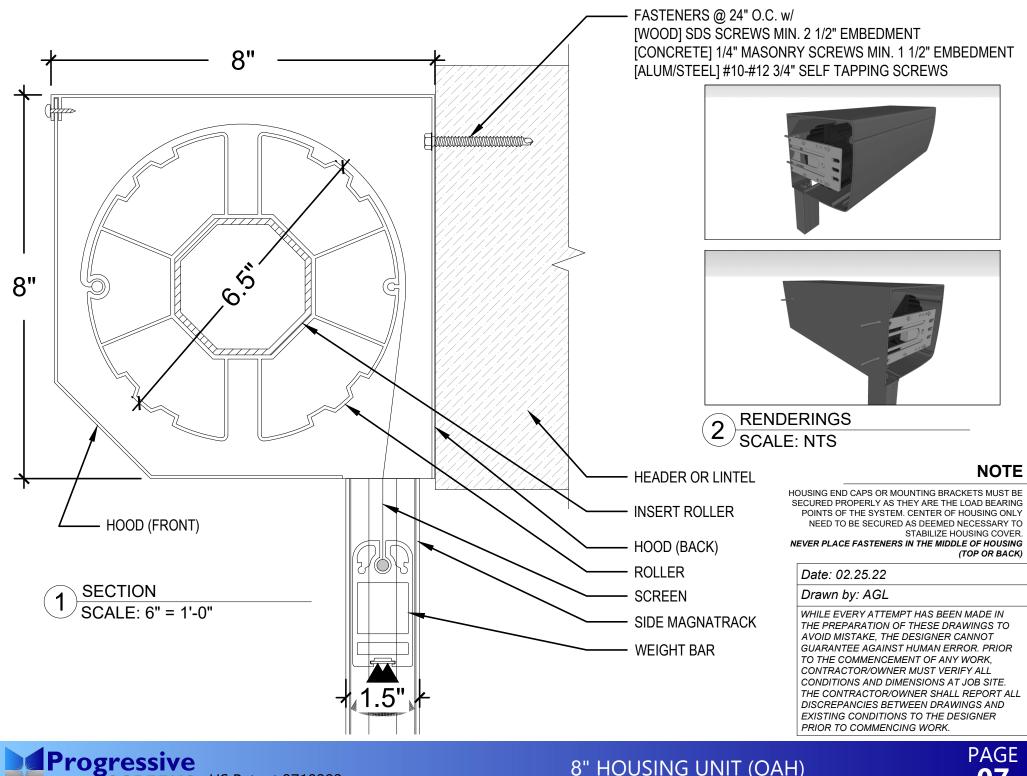

### HORIZONTAL WINDOW CONFIGURATION





#### VERTICAL WINDOW CONFIGURATION





#### **INSECT OR SOLAR MESH**





# 8" HOUSING UNIT (IUH)





# 7.5" HOUSING UNIT (IUH)







# 6" HOUSING UNIT (IUH)



NOTE



## 8" HOUSING UNIT (OAH)





## 7.5" HOUSING UNIT (OAH)





## 6" HOUSING UNIT (OAH)





### 6.5" RECESSED ROLLER MOUNT





# 5.75" RECESSED ROLLER MOUNT







#### NOTE: FOR 300"- 360" WIDE, AND/OR OVER 192" TALL HURRICANE: FOR 276" - 360" WIDE, AND/OR OVER 176" TALL



US Patent 9719292 REENS

### **RECESSED DUAL SYSTEM - STACKED**











#### NOTE: FOR 300"- 360" WIDE, AND/OR OVER 192" TALL HURRICANE: FOR 276" - 360" WIDE, AND/OR OVER 176" TALL



THE PREPARATION OF THESE DRAWINGS TO AVOID MISTAKE, THE DESIGNER CANNOT GUARANTEE AGAINST HUMAN ERROR. PRIOR TO THE COMMENCEMENT OF ANY WORK, CONTRACTOR/OWNER MUST VERIFY ALL CONDITIONS AND DIMENSIONS AT JOB SITE. THE CONTRACTOR/OWNER SHALL REPORT ALL DISCREPANCIES BETWEEN DRAWINGS AND EXISTING CONDITIONS TO THE DESIGNER PRIOR TO CO