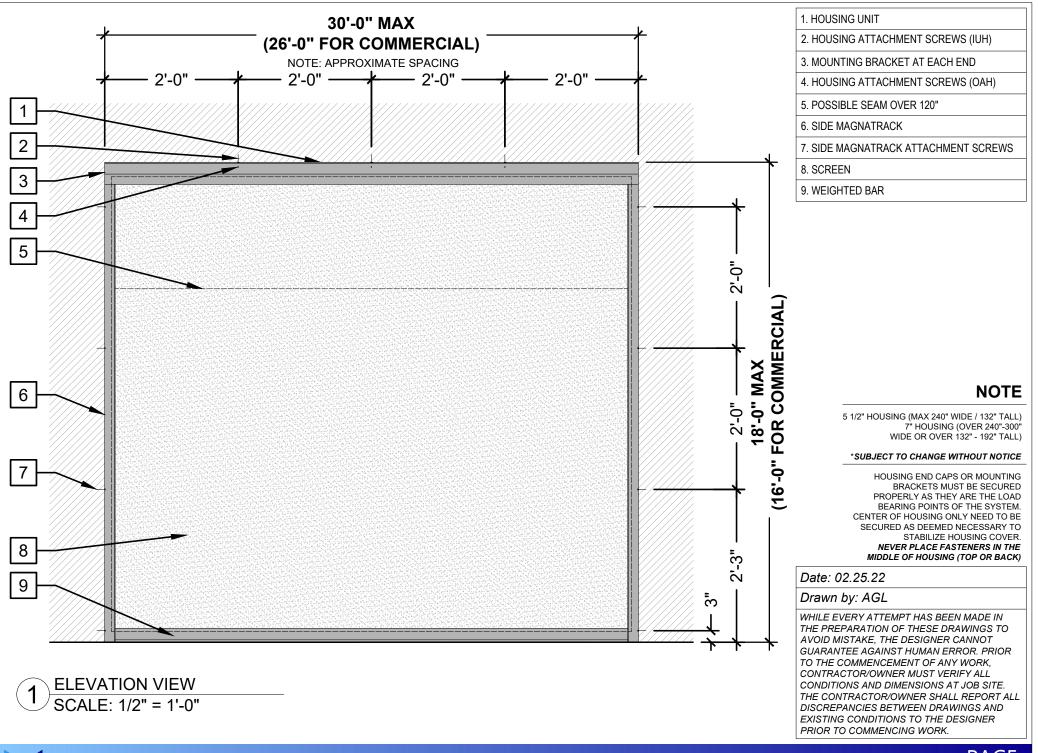

### HORIZONTAL WINDOW CONFIGURATION

#### VERTICAL WINDOW CONFIGURATION

#### **INSECT OR SOLAR MESH**