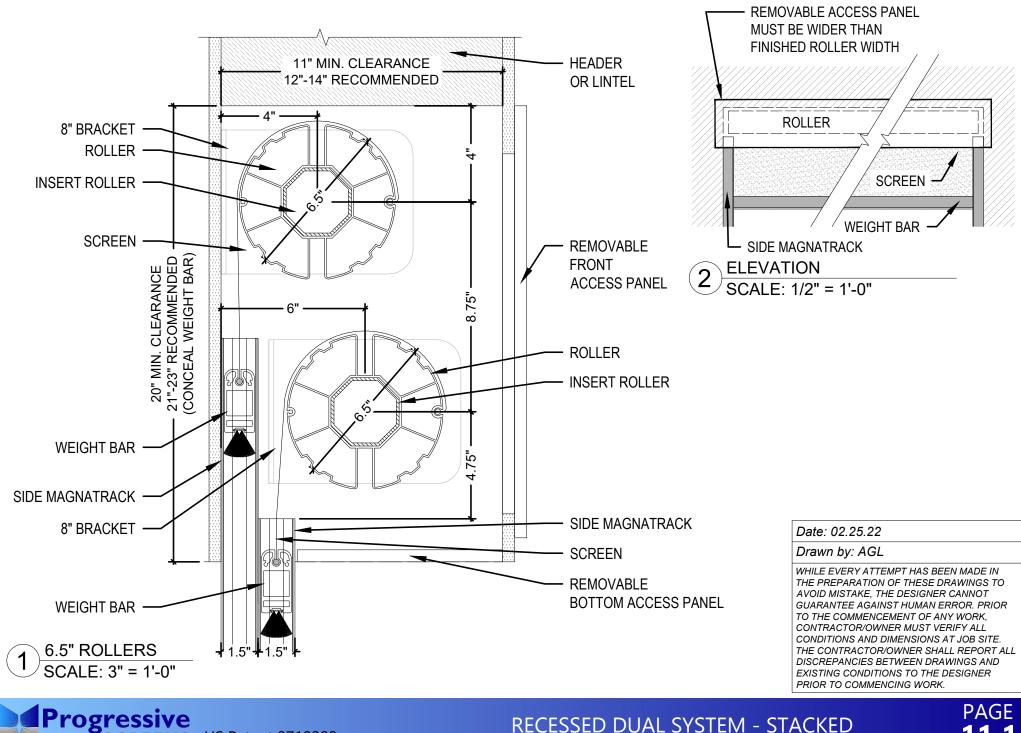

### HORIZONTAL WINDOW CONFIGURATION





#### VERTICAL WINDOW CONFIGURATION





#### **INSECT OR SOLAR MESH**





# 8" HOUSING UNIT (IUH)





# 7.5" HOUSING UNIT (IUH)







# 6" HOUSING UNIT (IUH)



NOTE



## 8" HOUSING UNIT (OAH)





## 7.5" HOUSING UNIT (OAH)





## 6" HOUSING UNIT (OAH)





### 6.5" RECESSED ROLLER MOUNT





# 5.75" RECESSED ROLLER MOUNT







#### NOTE: FOR 300"- 360" WIDE, AND/OR OVER 192" TALL HURRICANE: FOR 276" - 360" WIDE, AND/OR OVER 176" TALL



US Patent 9719292 REENS

### **RECESSED DUAL SYSTEM - STACKED**











#### NOTE: FOR 300"- 360" WIDE, AND/OR OVER 192" TALL HURRICANE: FOR 276" - 360" WIDE, AND/OR OVER 176" TALL



THE PREPARATION OF THESE DRAWINGS TO AVOID MISTAKE, THE DESIGNER CANNOT GUARANTEE AGAINST HUMAN ERROR. PRIOR TO THE COMMENCEMENT OF ANY WORK, CONTRACTOR/OWNER MUST VERIFY ALL CONDITIONS AND DIMENSIONS AT JOB SITE. THE CONTRACTOR/OWNER SHALL REPORT ALL DISCREPANCIES BETWEEN DRAWINGS AND EXISTING CONDITIONS TO THE DESIGNER PRIOR TO COMMENCING WORK.



**RECESSED DUAL SYSTEM - BACK TO BACK** 





#### **RECESSED DUAL SYSTEM - BACK TO BACK**





#### DUAL SYSTEM W/ HOODS - BACK TO BACK





#### SIDE TRACK DETAILS







## **RECESSED SIDE TRACK DETAILS**







### HURRICANE SUPPORT CHANNELS





### WEIG