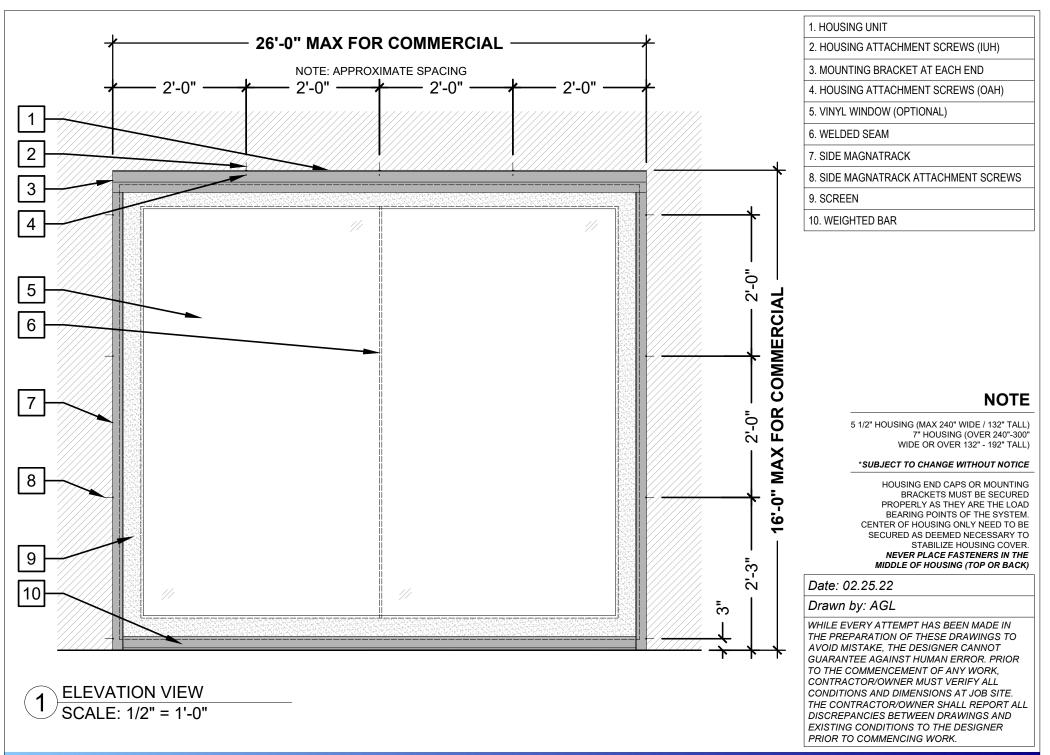

### HORIZONTAL WINDOW CONFIGURATION

#### VERTICAL WINDOW CONFIGURATION

#### **INSECT OR SOLAR MESH**